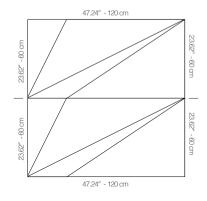

## **DIMENSIONS**

**X** : 23.62" - 60 cm **Y** : 47.24" - 120 cm

**D**: 4.05" - 4.66 cm **W**: 18.73 lbs - 8.49 kg

\*Perforated surface options with two different diameters are available.

Rail depth is not included in the measurements. (Depth of rail: 1" - 2,5 cm)