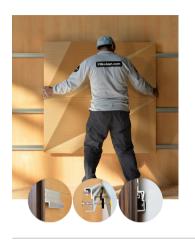

## **WTORANA1AANMK**

OAK

 $47.24'' \times 23.62''$  (120  $\times$  60 cm) panels come in sets of two.  $23.62'' \times 23.62''$  (60  $\times$  60 cm) panels come in sets of four. The number of panels per box is the minimum suggested amount to create the design envisioned by Mikodam.