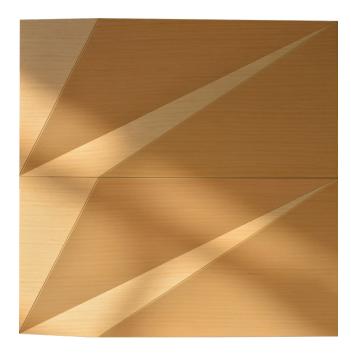

## **WTORANA1AANMK**

OAK

 $47.24'' \times 23.62''$  (120  $\times$  60 cm) panels come in sets of two.  $23.62'' \times 23.62''$  (60  $\times$  60 cm) panels come in sets of four. The number of panels per box is the minimum suggested amount to create the design envisioned by Mikodam.

## **DIMENSIONS**

**X** : 23.62" - 60 cm **Y** : 47.24" - 120 cm

**D**: 4.05" - 4.66 cm **W**: 18.73 lbs - 8.49 kg

\*Perforated surface options with two different diameters are available.

Rail depth is not included in the measurements. (Depth of rail: 1" - 2,5 cm)