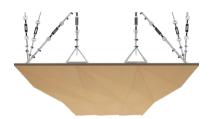

## **TORA**





## **WTORANA1AANMK**

OAK

 $47.24'' \times 23.62''$  (120  $\times$  60 cm) panels come in sets of two.  $23.62'' \times 23.62''$  (60  $\times$  60 cm) panels come in sets of four. The number of panels per box is the minimum suggested amount to create the design envisioned by Mikodam.



## CEILING APPLICATION





## **DIMENSIONS**



**X** : 23.62" - 60 cm **Y** : 47.24" - 120 cm

**D**: 4.05" - 4.66 cm **W**: 18.73 lbs - 8.49 kg

\*Perforated surface options with two different diameters are available.

Rail depth is not included in the measurements. (Depth of rail: 1" - 2,5 cm)

\*\*Can be used with baseboard upon request.